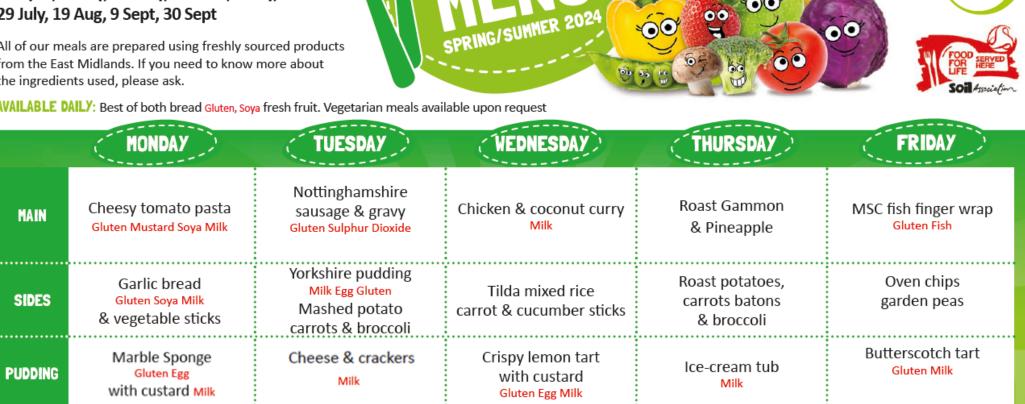

15 April, 6 May, 27 May, 17 June, 8 July, 29 July, 19 Aug, 9 Sept, 30 Sept

All of our meals are prepared using freshly sourced products from the East Midlands. If you need to know more about the ingredients used, please ask.

AVAILABLE DAILY: Best of both bread Gluten, Soya fresh fruit. Vegetarian meals available upon request

ÓÒ M

00

00

00

22 April, 13 May, 3 June, 24 June, 15 July, 5 Aug, 26 Aug, 16 Sept, 7 Oct

All of our meals are prepared using freshly sourced products from the East Midlands. If you need to know more about the ingredients used, please ask.